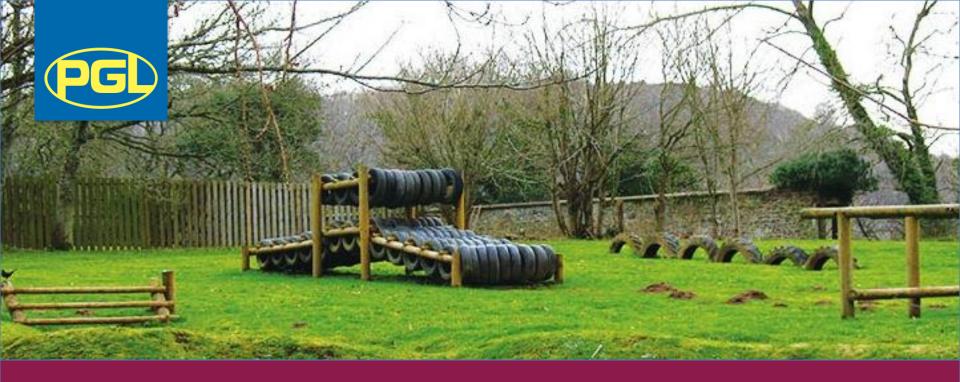

## Adventure activities

- Abseiling
- Aeroball
- Archery
- Blokarting
- Bodyboarding
- Challenge Course
- Climbing

- Coastal Walk
- Fencing
- First Aid
- High Ropes Course
  Sensory Trail
- Kite Flying
- Mountain Biking
- Orienteering

- Problem Solving
- Quad Biking
- Rifle Shooting
- Sports and Team **Games**
- Street Surfing

- Surfing
- Survivor
- Trapeze
- Zip Wire