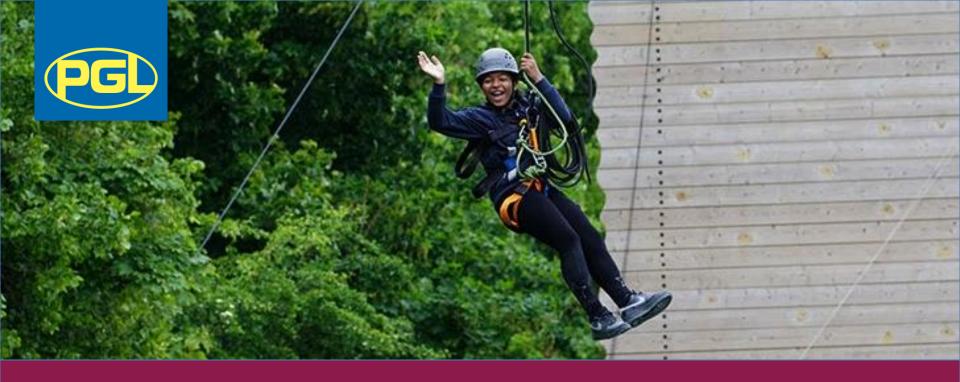

## Adventure activities

- Abseiling
- Aeroball
- Archery
- Blokarting
- Bodyboarding
- Challenge Course
- Climbing

- Coastal Walk
- Fencing
- First Aid
- High Ropes Course
  Sensory Trail
- Kite Flying
- Mountain Biking
- Orienteering

- Problem Solving
- Quad Biking
- Rifle Shooting
- Sports and Team **Games**
- Street Surfing

- Surfing
- Survivor
- Trapeze
- Zip Wire